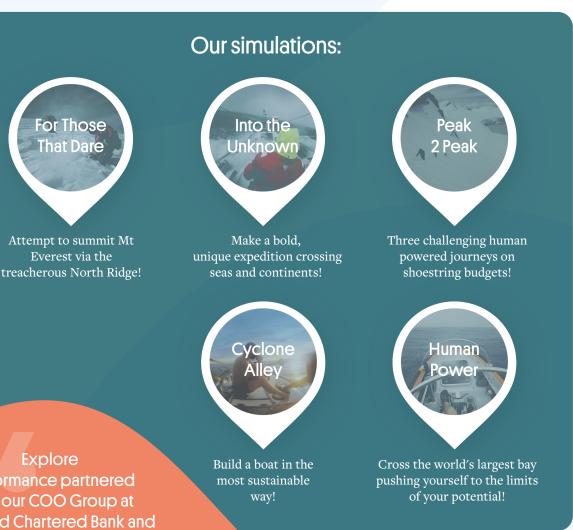

# **Expedition Experiences**

#### Adventure Simulations

#### How it works

- 60 min, 2hr, 4hr, full day options
- Delivered virtually or face to face
- + Immersive, experimental learning journeys based on Grant 'Axe' Rawlinson's human powered exploration expeditions